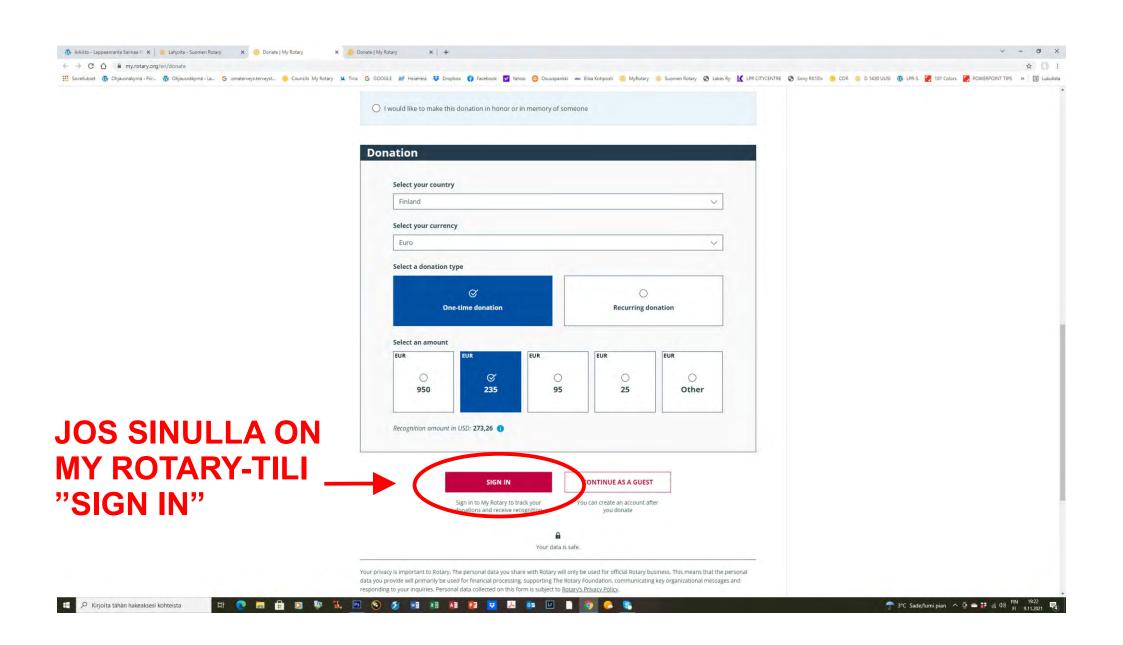

## KUINKA LAHJOITAN ROTARYSÄÄTIÖLLE

## ANNA HENKILÖTIETOSI JA SIIRRY MAKSAMAAN

Mikko Heikkilä Käpälämäenk 24 Lappeenranta,53850 Finland

Thank you for your gift to The Rotary Foundation. Our daily mission is to help Rotary members advance world understanding, goodwill, and peace. To unite people in action that creates lasting change, we need more than initiatives – we need you.