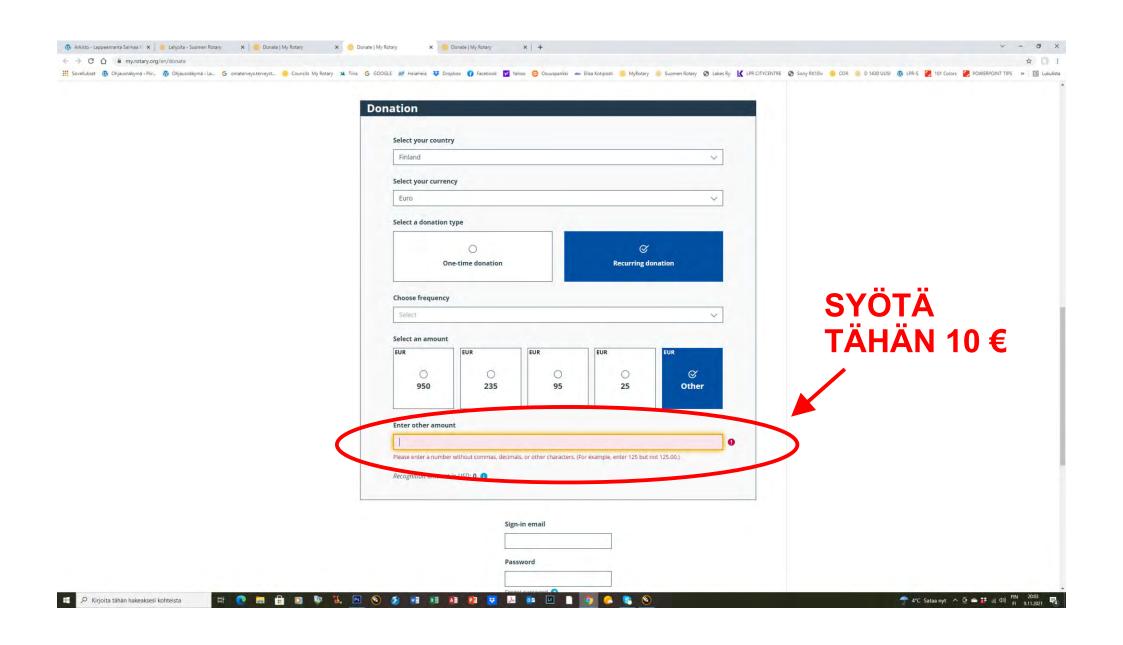

## KUINKA LAHJOITAN ROTARYSÄÄTIÖLLE

## "KYMPPI KUUSSA"





## www.rotary.fi

























## ANNA HENKILÖTIETOSI JA SIIRRY MAKSAMAAN





Mikko Heikkilä Käpälämäenk 24 Lappeenranta,53850 Finland

Thank you for your gift to The Rotary Foundation. Our daily mission is to help Rotary members advance world understanding, goodwill, and peace. To unite people in action that creates lasting change, we need more than initiatives – we need you.

You make it possible for Rotary to do more than promote literacy, alleviate poverty, and improve people's health. With you, we can bridge continents and connect cultures. We can empower individuals and communities with the skills and resources they need to tackle their most pressing issues – by providing training and education, improving access to clean water and sanitation, protecting the environment, or preventing and treating disease.