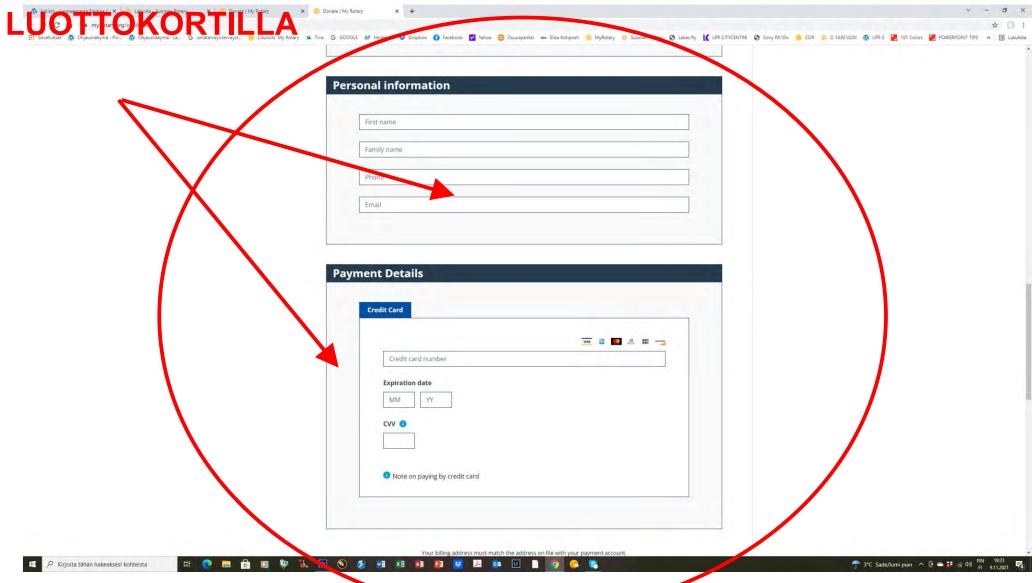

## ANNA HENKILÖTIETOSI JA SIIRRY MAKSAMAAN

Mikko Heikkilä Käpälämäenk 24 Lappeenranta,53850 Finland

Thank you for your gift to The Rotary Foundation. Our daily mission is to help Rotary members advance world understanding, goodwill, and peace. To unite people in action that creates lasting change, we need more than initiatives – we need you.