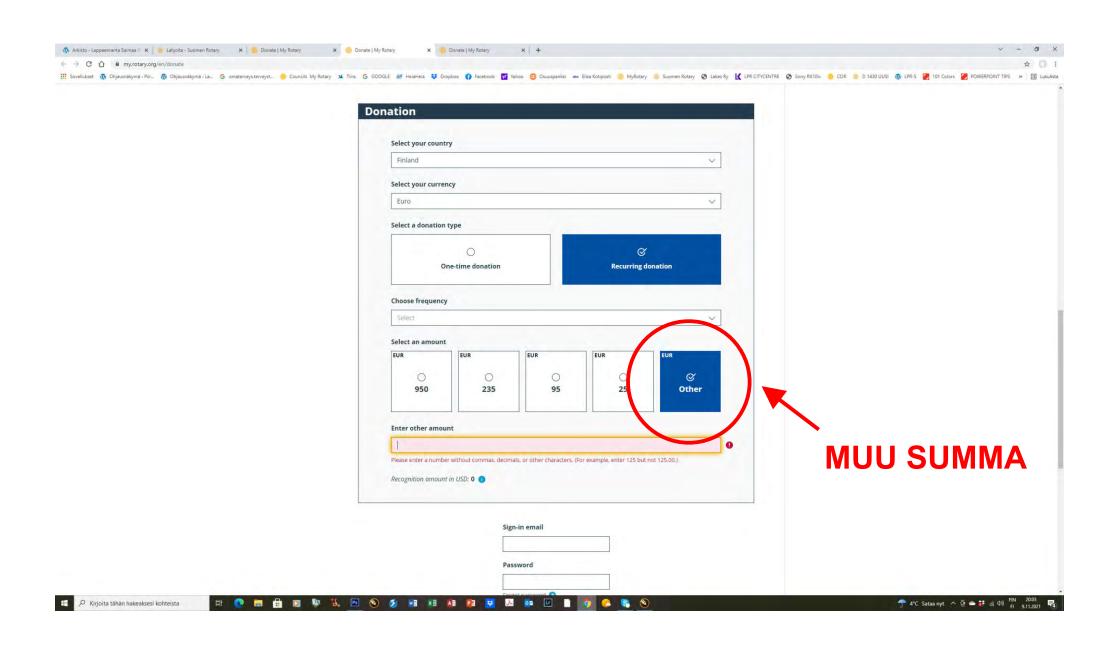

## KUINKA LAHJOITAN ROTARYSÄÄTIÖLLE

## "KYMPPI KUUSSA"





## www.rotary.fi

























## ANNA HENKILÖTIETOSI JA SIIRRY MAKSAMAAN





Mikko Heikkilä Käpälämäenk 24 Lappeenranta,53850 Finland

Thank you for your gift to The Rotary Foundation. Our daily mission is to help Rotary members advance world understanding, goodwill, and peace. To unite people in action that creates lasting change, we need more than initiatives – we need you.

You make it possible for Rotary to do more than promote literacy, alleviate poverty, and improve people's health. With you, we can bridge continents and connect cultures. We can empower individuals and communities with the skills and resources they need to tackle their most pressing issues – by providing training and education, improving access to clean water and sanitation, protecting the environment, or preventing and treating diseas