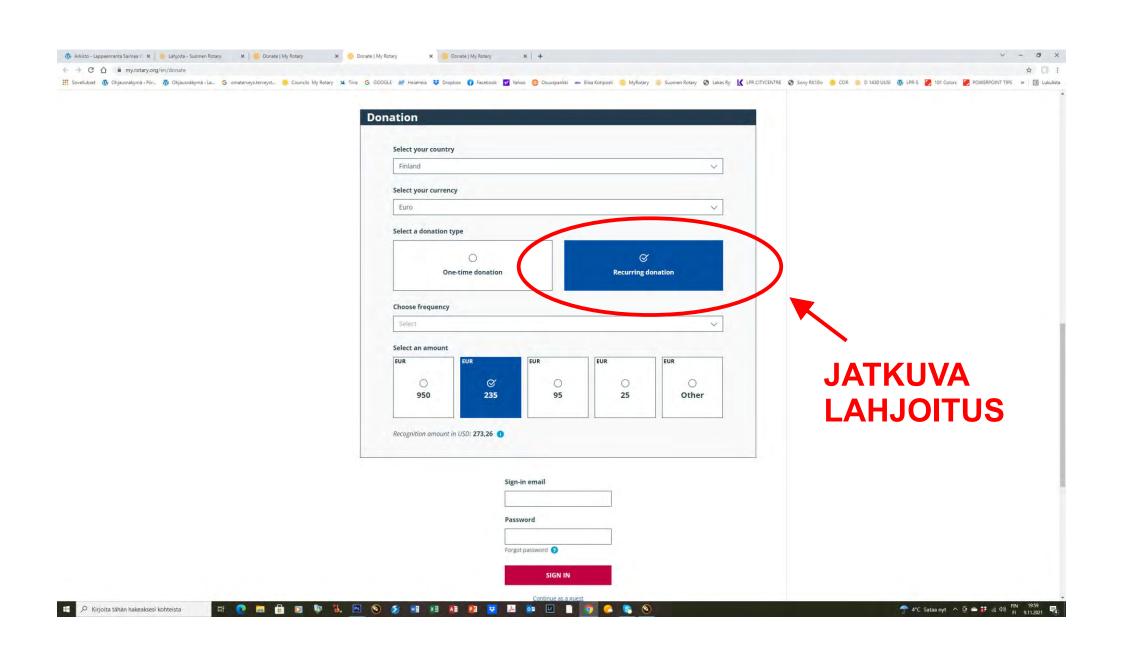

## KUINKA LAHJOITAN ROTARYSÄÄTIÖLLE

## "KYMPPI KUUSSA"





## www.rotary.fi

























## ANNA HENKILÖTIETOSI JA SIIRRY MAKSAMAAN





Mikko Heikkilä Käpälämäenk 24 Lappeenranta,53850 Finland

Thank you for your gift to The Rotary Foundation. Our daily mission is to help Rotary members advance world understanding, goodwill, and peace. To unite people in action that creates lasting change, we need more than initiatives – we need you.

You make it possible for Rotary to do more than promote literacy, alleviate poverty, and improve people's health. With you, we can bridge continents and connect cultures. We can empower individuals and communities with the skills and resources they need to tackle their most pressing issues – by providing training and education, improving access to clean water and sanitation, protecting the environment, or preventing and treating dise