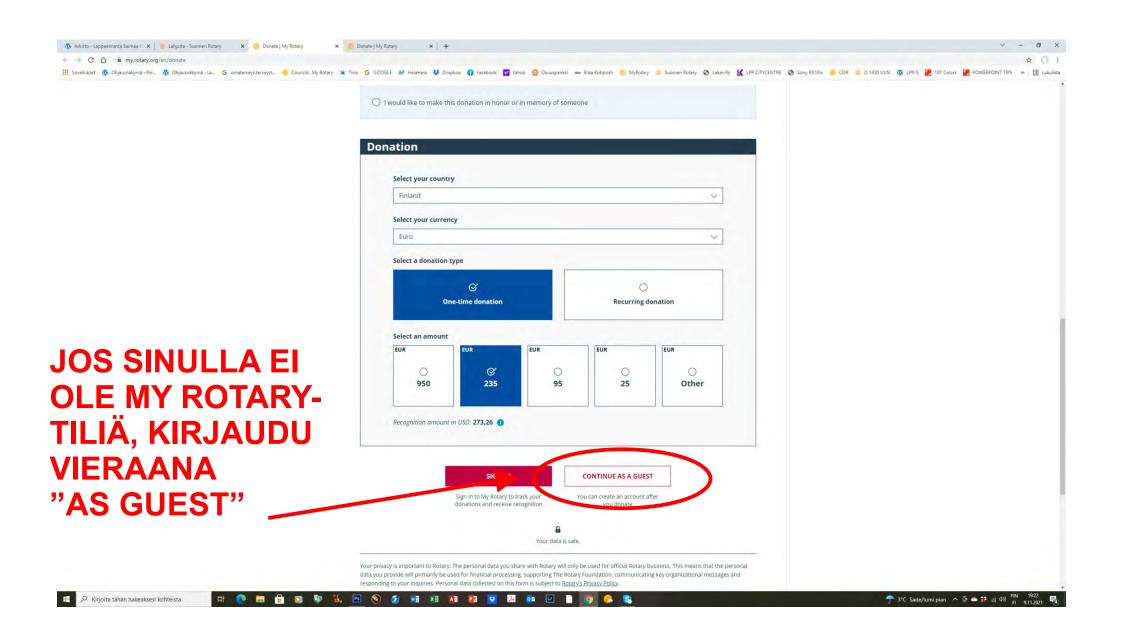

## KUINKA LAHJOITAN ROTARYSÄÄTIÖLLE

## "KYMPPI KUUSSA"





## www.rotary.fi

























## ANNA HENKILÖTIETOSI JA SIIRRY MAKSAMAAN





Mikko Heikkilä Käpälämäenk 24 Lappeenranta,53850 Finland

Thank you for your gift to The Rotary Foundation. Our daily mission is to help Rotary members advance world understanding, goodwill, and peace. To unite people in action that creates lasting change, we need more than initiatives – we need you.

You make it possible for Rotary to do more than promote literacy, alleviate poverty, and improve people's health. With you, we can bridge continents and connect cultures. We can empower individuals and communities with the skills and resources they need to tackle their most pressing issues – by providing training and education, improving access to clean water and sanitation, protecting the environment, or preventing and treating disease. Your