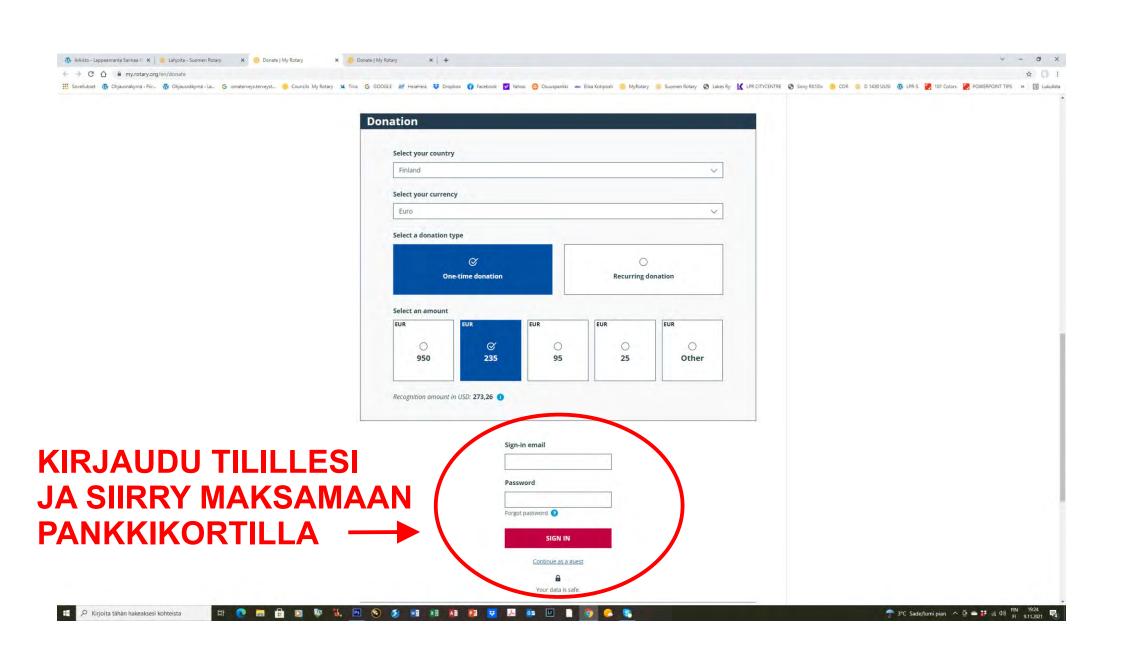

## KUINKA LAHJOITAN ROTARYSÄÄTIÖLLE

## "KYMPPI KUUSSA"





## www.rotary.fi

























## ANNA HENKILÖTIETOSI JA SIIRRY MAKSAMAAN





Mikko Heikkilä Käpälämäenk 24 Lappeenranta,53850 Finland

Thank you for your gift to The Rotary Foundation. Our daily mission is to help Rotary members advance world understanding, goodwill, and peace. To unite people in action that creates lasting change, we need more than initiatives – we need you.

You make it possible for Rotary to do more than promote literacy, alleviate poverty, and improve people's health. With you, we can bridge continents and connect cultures. We can empower individuals and communities with the skills and resources they need to tackle their most pressing issues – by providing training and education, improving access to clean water and sanitation, protecting the environment, or preventing and treating disease. You